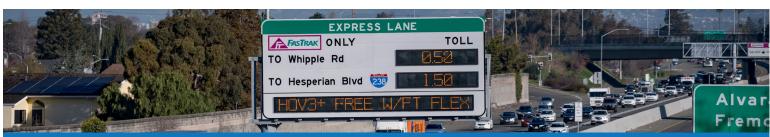

### HOW TO READ PRICING SIGNS WITH TWO DESTINATIONS

|                       | Destination                                                                                        | Meaning                                                                                                                                                                                                                                                                                                                                                                                                                                                                                                                                                                                                                                 |
|-----------------------|----------------------------------------------------------------------------------------------------|-----------------------------------------------------------------------------------------------------------------------------------------------------------------------------------------------------------------------------------------------------------------------------------------------------------------------------------------------------------------------------------------------------------------------------------------------------------------------------------------------------------------------------------------------------------------------------------------------------------------------------------------|
| Top<br>Destination    | Destination shown is the end of the current toll zone                                              | <ul> <li>You are guaranteed the price you see when you get in the lane.</li> <li>You will pay the top zone price regardless how far in the top zone you travel.*</li> <li>The top zone ends at the highway exit named in the top destination on the sign.</li> </ul>                                                                                                                                                                                                                                                                                                                                                                    |
| Bottom<br>Destination | Destination shown is the<br>end of the current toll<br>segment, which is one or<br>two zones ahead | <ul> <li>If you stay in the express lane to the zone named in the bottom destination you are guaranteed the bottom price you see when you first get in the lane, even if the toll changes by the time you get to that zone.</li> <li>There may be a toll zone between the top and bottom destinations shown on the pricing sign. If you exit the express lane in the middle zone, you will pay more than the top price, but less than the bottom price.</li> <li>Never add the top and bottom price. The bottom price is inclusive of all toll zones from when you enter the lane through the end of the bottom destination.</li> </ul> |