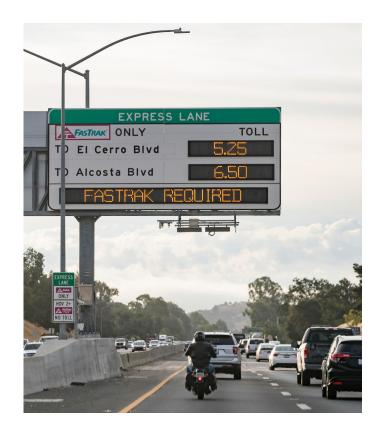

#### PRICING SIGNS

- Signs show one or two destinations and the price to travel to each.
- You are guaranteed that the prices shown when you get in the lane are the maximum tolls you will pay, even if prices change while you are in the lane.
- Your monthly FasTrak statement will show the start and end point of each express lane trip and the price you paid. Toll-free trips will not appear on your statement.
- See the video "<u>Understanding Tolls</u>" or pages 2 and 3of this PDF for more detail.

### HOW TO READ PRICING SIGNS WITH TWO DESTINATIONS

|                       | Destination                                                                                        | Meaning                                                                                                                                                                                                                                                                                                                                                                                                                                                                                                                                                                                                                                 |
|-----------------------|----------------------------------------------------------------------------------------------------|-----------------------------------------------------------------------------------------------------------------------------------------------------------------------------------------------------------------------------------------------------------------------------------------------------------------------------------------------------------------------------------------------------------------------------------------------------------------------------------------------------------------------------------------------------------------------------------------------------------------------------------------|
| Top<br>Destination    | Destination shown is the end of the current toll zone                                              | <ul> <li>You are guaranteed the price you see when you get in the lane.</li> <li>You will pay the top zone price regardless how far in the top zone you travel.*</li> <li>The top zone ends at the highway exit named in the top destination on the sign.</li> </ul>                                                                                                                                                                                                                                                                                                                                                                    |
| Bottom<br>Destination | Destination shown is the<br>end of the current toll<br>segment, which is one or<br>two zones ahead | <ul> <li>If you stay in the express lane to the zone named in the bottom destination you are guaranteed the bottom price you see when you first get in the lane, even if the toll changes by the time you get to that zone.</li> <li>There may be a toll zone between the top and bottom destinations shown on the pricing sign. If you exit the express lane in the middle zone, you will pay more than the top price, but less than the bottom price.</li> <li>Never add the top and bottom price. The bottom price is inclusive of all toll zones from when you enter the lane through the end of the bottom destination.</li> </ul> |