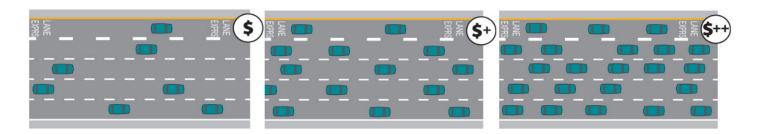

#### PRICE CHANGES WITH TRAFFIC

The price to use the lane goes up or down every few minutes depending on traffic.