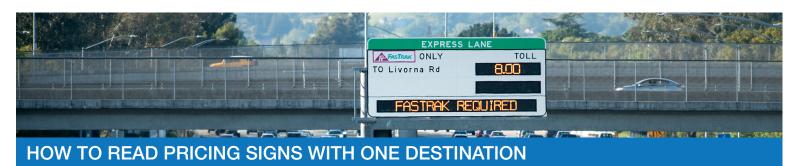

#### **Destination** Meaning Destination shown is the You are guaranteed the price you see when get in the lane. aoT end of the current toll You will pay the top zone price regardless how far in the top zone you travel.\* **Destination** zone The top zone ends at the highway exit named in the top destination on the sign. N/A If there is no bottom destination on the toll sign, you are either approaching a new toll zone where **Bottom** a new toll will apply, or you are approaching the end of the express lane. **Destination** As you approach the top destination on the sign, you will see a new pricing sign with different top and bottom destinations indicating new tolls (unless the lane is ending). You will have time to decide whether to stay in the express lane and pay the additional toll shown on the new sign.